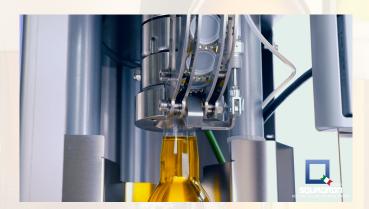

## **RINSER**

SINGLE-HEAD CAPPER UNIT

**CAPPER** 

ISOBARIC FILLING UNIT WITH 6
ELECTROPNEUMATIC VALVES

## **FILLER**

- Automatic start of the filling cycle (When the door is closed manually, the automatic filling cycle starts).
- Solid stainless steel frame, inside which the mechanical components that implement the operation of the machine take place.
- Base resting on swivel wheels complete with high resistance brake/rubber feet.