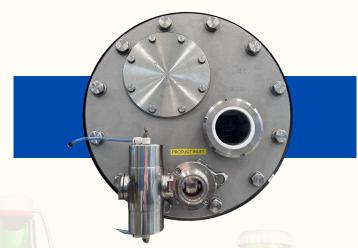

## **RINSER**

SINGLE-HEAD CAPPER UNIT

**CAPPER** 

ISOBARIC FILLING UNIT WITH 6
ELECTROPNEUMATIC VALVES