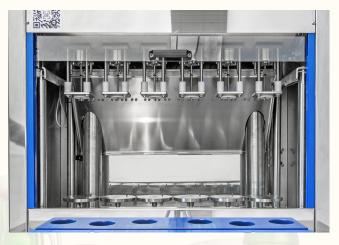

#### **Phone**

+ 39 3356063308

@squadronsrl

Semi-automatic and automatic rinsing, filling and closing solutions up to 900 BPH.

**6 VALVE RINSING UNIT** 

## **RINSER**

SINGLE-HEAD CAPPER UNIT

**CAPPER** 

ISOBARIC FILLING UNIT WITH 6
ELECTROPNEUMATIC VALVES