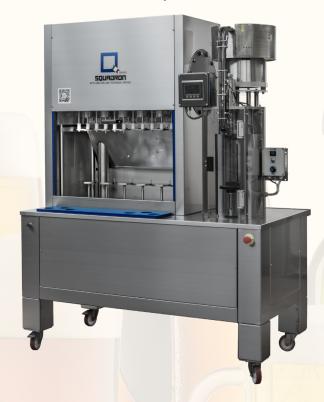

# **EXACTA** 6.6.1

(600 bph Max)

Isobaric monoblock complete with:

- 6 valve empty bottle rinser
- Electro-pneumatic isobaric filler with 6 valves
- Single-head capping turret

Containment tank certified PED 2014/68/UE

## **FILLER**

- Automatic start of the filling cycle (When the door is closed manually, the automatic filling cycle starts).
- Solid stainless steel frame, inside which the mechanical components that implement the operation of the machine take place.
- Base resting on swivel wheels complete with high resistance brake/rubber feet.