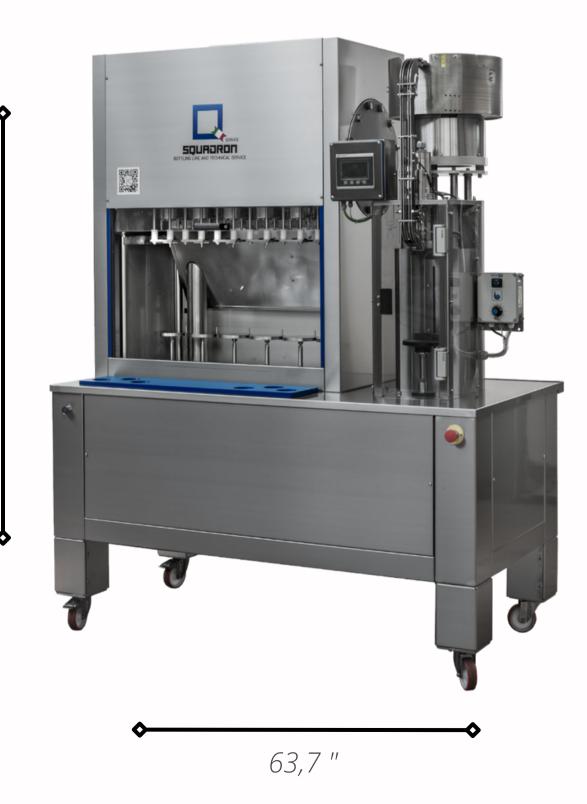

# EXACTA ISO DPS 6.6.1V

# SEMI-AUTOMATIC ISOBARIC MONOBLOCK

#### **Dimensions**

87" x 63,7" x 34,2" 1278,68 lb

### Features of the machine

**EXACTA ISO DPS 6.6.1V** is an Isobaric monoblock complete with: 6 valve empty bottle rinser, Electro-pneumatic isobaric filler with 6 valves Single-head capping turret suitable for capping aluminum caps to be threaded.

## **Bottles/Hour**

450 BH from 0.75L

#### **Bottles capacity**

0,33 to 1 L

- Base in AISI 304 stainless steel
- PLC touch screen
- Possibility of memorizing 16 recipes for 16 types of product/bottle.

87"

• Containment tank made of stainless steel AISI 304 certified PED (pressure)