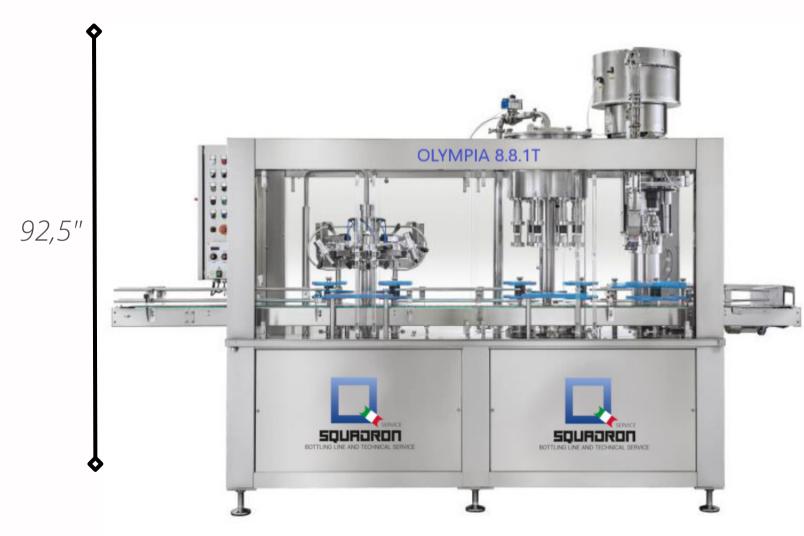

# OLYMPIA 8.8.1T

141,7"

#### **Dimensions**

92,5" x 141,7" x 45.6" 4409,2 lb

#### Features of the machine

**OLYMPIA 8.8.1 T** consists of an **AUTOMATIC RINSER** with 8 clamps, with functioning with sterilized water and disposable drain. + **ROTARY FILLER** with 8 valves for gravity filling + **MECHANICAL CAPPER** for T-shaped caps, automatic cap distribution trough the hopper and pneumatic bottle lifting.