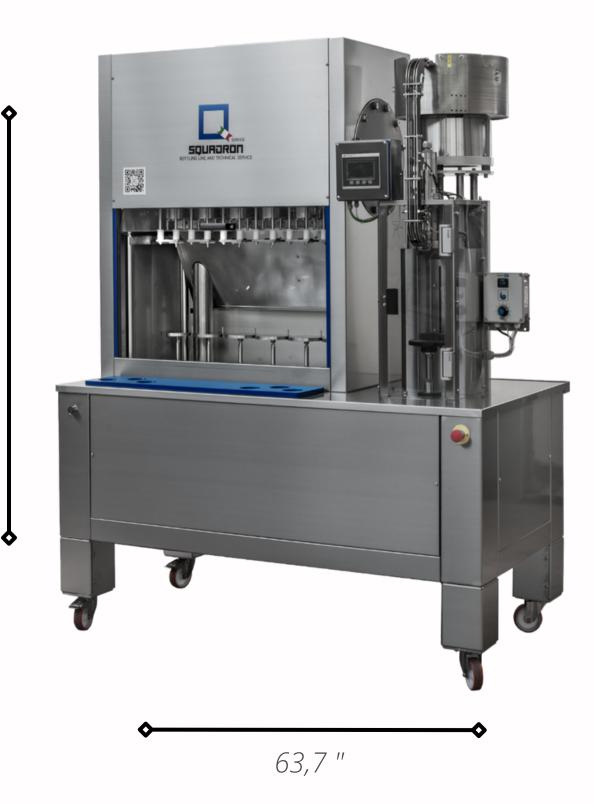

# EXACTA ISO DPS 6.6.1C

# SEMI-AUTOMATIC ISOBARIC MONOBLOCK

#### **Dimensions**

87" x 63,7" x 34,2" 1278,6 lb

### **EXACTA ISO DPS 6.6.1C** is an Isobaric monoblock complete with: 6 valve empty bottle rinser. Electro-pneumatic isobaric filler with 6 valves. Single head capper for crown caps Ø 26 or 29 mm.

#### **Bottles/Hour**

450 BH from 0.75L

#### **Bottles capacity**

0,33 to 1 L

- Base in AISI 304 stainless steel
- PIC touch screen
- Possibility of memorizing 16 recipes for 16 types of product/bottle.

87"

• Containment tank made of stainless steel AISI 304 certified PED (pressure)