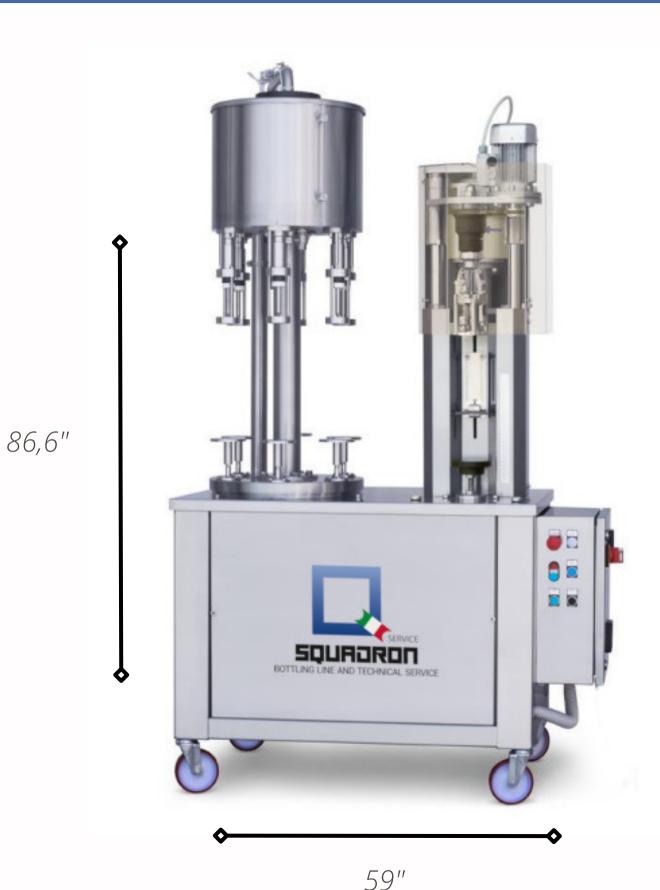

#### **Dimensions**

86,6" x 59" x 33,4 " 1106,72 lb

#### Features of the machine

**OLYMPIA 6.1V** consists of a 6 valves **ROTARY FILLER** for gravity filling, pneumatic lifting of the bottles, automatic movement + **MECHANICAL CAPPER** machine for aluminium screw caps with descending head, push button operation.