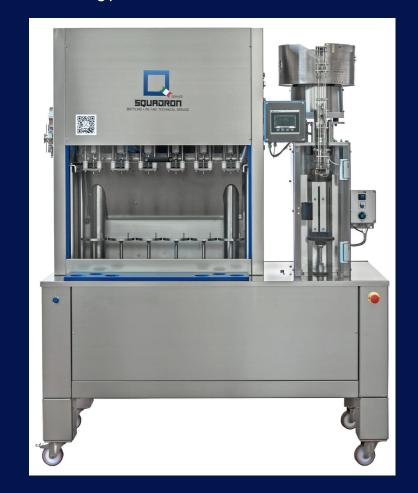

# **EXACTA DPS**

6-6-1C

Rinsing – Filling – Capping

By a cutting-edge, state of the art system incorporating the latest and up to date technology.

## Highlights

Output: 600bt/h - 0.33L

Equipped with: PLC Touch Screen

Type of filling: Electro-pneumatic Weight (empty): 650kg

Filling valves

Tank certified PED 2014/68/UE

Gaskets material: EPDM Gaskets

Machine built in AISI 304

Dimensions: 800x1620x2100[mm]

Electrics: 0.75kw 220-400V 50Hz