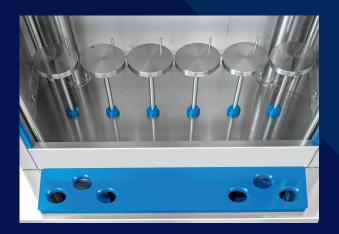

# **EXACTA DPS**

6-6-1C

Rinsing – Filling – Capping

By a cutting-edge, state of the art system incorporating the latest and up to date technology.

## Highlights

Output: 600bt/h - 0.33L

Equipped with: PLC Touch Screen

Type of filling: Electro-pneumatic Weight (empty): 650kg

Filling valves

Tank certified PED 2014/68/UE

Gaskets material: EPDM Gaskets

Machine built in AISI 304