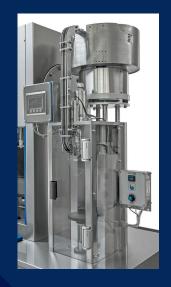

# **EXACTA DPS**

6-6-1C

Rinsing – Filling – Capping

By a cutting-edge, state of the art system incorporating the latest and up to date technology.

## Highlights

Output: 600bt/h - 0.33L

Equipped with: PLC Touch Screen

Type of filling: Electro-pneumatic Weight (empty): 650kg

Filling valves

Tank certified PED 2014/68/UE

Gaskets material: EPDM Gaskets

Machine built in AISI 304