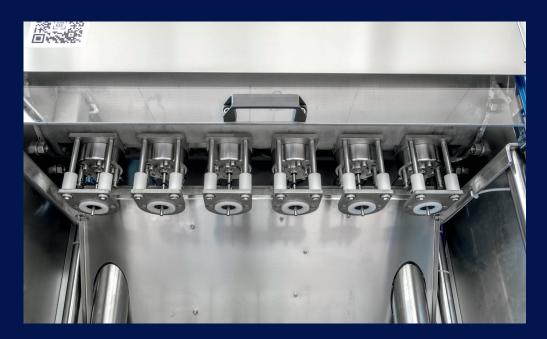

# **EXACTA DPS**

6-6-1C

Rinsing – Filling – Capping

By a cutting-edge, state of the art system incorporating the latest and up to date technology.

## Highlights

Output: 600bt/h - 0.33L

Equipped with: PLC Touch Screen

Type of filling: Electro-pneumatic Weight (empty): 650kg

Filling valves

Tank certified PED 2014/68/UE

Gaskets material: EPDM Gaskets

Machine built in AISI 304