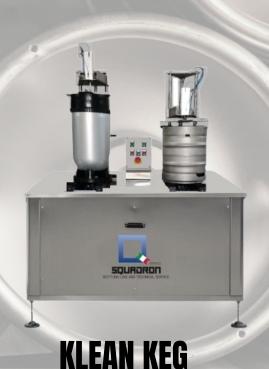

## Semi-automatic MONOBLOCK for: Keg washing

Completely made of stainless steel, the machine consists of a single basement equipped with two independent stations.

The processing cycle includes: - 1st washing with basic product, rinsing, 2nd Washing with acidic product, air blowing, rinsing, blowing to remove excess water, pressurization of keg.

All steps are managed fully automatically by the machine.