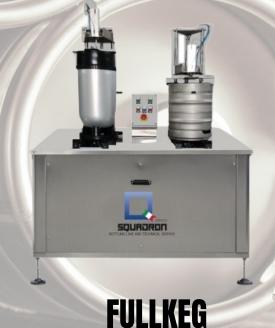

## Semi-automatic MONOBLOCK for: ISOBARIC keg filling

Completely made of stainless steel, the machine consists of a single base equipped with two independent stations.

The system includes a step of pressurizing the keg with inert gas before filling.