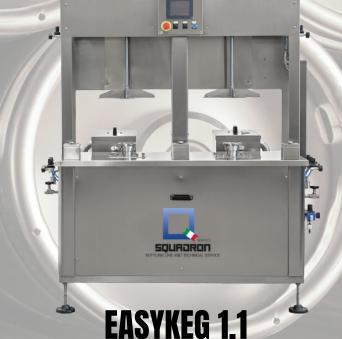

## Semi-automatic MONOBLOCK for: Washing + ISOBARIC keg filling

Completely made of stainless steel, the machine consists of a single base equipped with two independent stations.

Both stations are arranged for both washing and keg filling.

All steps are managed fully automatically by the machine.