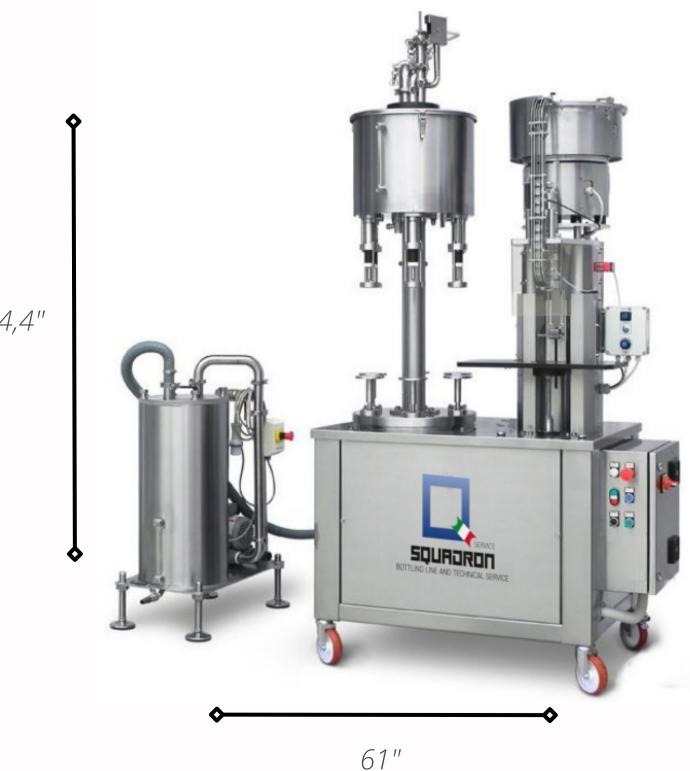

# OLYMPIA 6.1T

# SEMI-AUTOMATIC ROTARY MONOBLOC T-CAP

## **Dimensions**

94,4" x 61" x 30,7 " 1543,24 lb

# **Features of the machine**

**OLYMPIA 6.1T** consists of a **ROTARY FILLER** with 6 valves for gravity filling, automatic movement, pneumatic bottle lifting. + **MECHANICAL CAPPER** for T-caps, with push-button operation, pneumatic lifting of the bottles and automatic distribution of the capsules trough vibrating bowl.