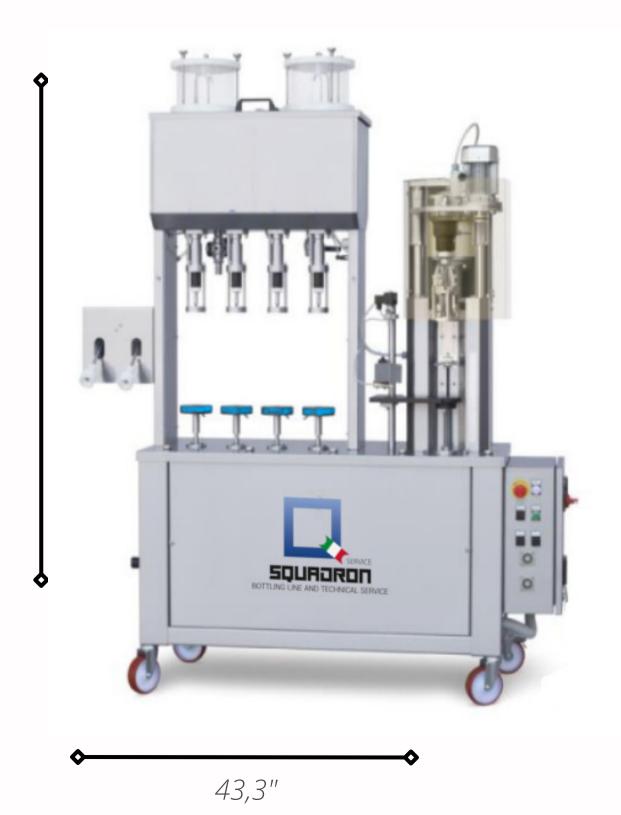

# OLYMPIA AV 4.1V

## SEMI-AUTOMATIC FILLER

#### **Dimensions**

82,6" x 43,3" x 24,8" 551,1 lb

### **Features of the machine**

**OLYMPIA AV 4.1V** consists of a 4 valves **FILLER** for vacuum filling, pneumatic bottles lifting with drop-down timer and predisposed for pump connection.

+ **MECHANICAL CAPPER MACHINE** for aluminium screw caps with push button operation, pneumatic bottles lifting and equipped with an interchangeable 4-roller head.

#### **Bottles/Hour**

Max speed 500 bph

#### **Bottles capacity**

0,375 to 1,5 L

- Manual caps distribution
- Machinery mounted on wheels

82,6"

**SUITABLE FOR OIL**