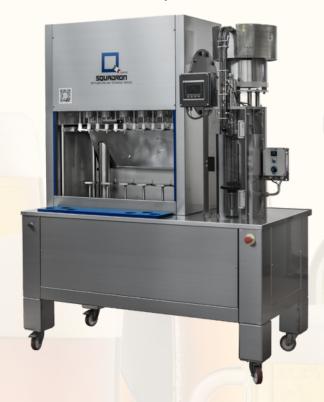

# **EXACTA** 6.6.1

(600 bph Max)

Isobaric monoblock complete with:

- 6 valve empty bottle rinser
- Electro-pneumatic isobaric filler with 6 valves
- Single-head capping turret

Containment tank certified PED 2014/68/UE

## **FILLER**

- Automatic start of the filling cycle (When the door is closed manually, the automatic filling cycle starts).
- Solid stainless steel frame, inside which the mechanical components that implement the operation of the machine take place.
- Base resting on swivel wheels complete with high resistance brake/rubber feet.