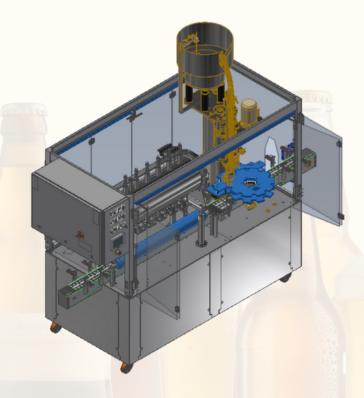

## ATHENA 6-1C

(850 bph Max)

Automatic Isobaric Monoblock complete with:

- Isobaric elettropneumatic filler with 6 valves
- Mechanical single-head capper (AROL- ENOLMECCANICA VALLEBELBO)