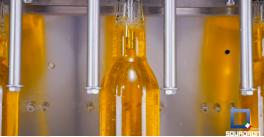

## **CAPPER**

ISOBARIC FILLING UNIT WITH 6
ELECTROPNEUMATIC VALVES

## **FILLER**

- Automatic start of the filling cycle (When the door is closed manually, the automatic filling cycle starts).
- Solid stainless steel frame, inside which the mechanical components that implement the operation of the machine take place.
- Base resting on swivel wheels complete with high resistance brake/rubber feet.