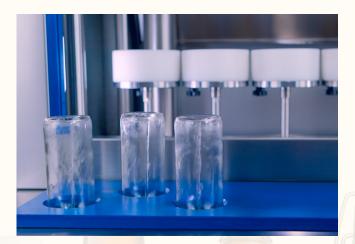

# **EXACTA** 6.6.1

(600 bph Max)



Isobaric monoblock complete with:

- 6 valve empty bottle rinser
- Electro-pneumatic isobaric filler with 6 valves
- Single-head capping turret



Containment tank certified PED 2014/68/UE

### **OUR CONTACTS**



#### **Email**

sales@squadronsrl.com



#### **Address**

Via Stazione, 35/B 12058 Santo Stefano Belbo - (CN) - IT



#### Phone

+ 39 3356063308



@squadronsrl

Semi-automatic and automatic rinsing, filling and closing solutions up to 900 BPH.





**6 VALVE RINSING UNIT** 

## **RINSER**



SINGLE-HEAD CAPPER UNIT

## **CAPPER**





ISOBARIC FILLING UNIT WITH 6
ELECTROPNEUMATIC VALVES

## **FILLER**

- Automatic start of the filling cycle (When the door is closed manually, the automatic filling cycle starts).
- Solid stainless steel frame, inside which the mechanical components that implement the operation of the machine take place.
- Base resting on swivel wheels complete with high resistance brake/rubber feet.

## ATHENA 6-1C

(850 bph Max)



Automatic Isobaric Monoblock complete with:

- Isobaric elettropneumatic filler with 6 valves
- Mechanical single-head capper (AROL- ENOLMECCANICA VALLEBELBO)