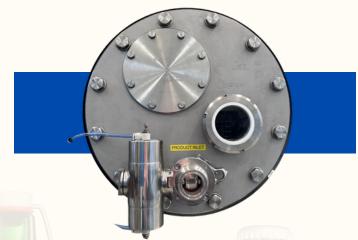

## **CAPPER**

ISOBARIC FILLING UNIT WITH 6
ELECTROPNEUMATIC VALVES

## **FILLER**

- Automatic start of the filling cycle (When the door is closed manually, the automatic filling cycle starts).
- Solid stainless steel frame, inside which the mechanical components that implement the operation of the machine take place.
- Base resting on swivel wheels complete with high resistance brake/rubber feet.