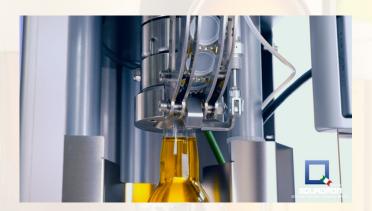

## **CAPPER**

ISOBARIC FILLING UNIT WITH 6
ELECTROPNEUMATIC VALVES

## **FILLER**

- Automatic start of the filling cycle (When the door is closed manually, the automatic filling cycle starts).
- Solid stainless steel frame, inside which the mechanical components that implement the operation of the machine take place.
- Base resting on swivel wheels complete with high resistance brake/rubber feet.