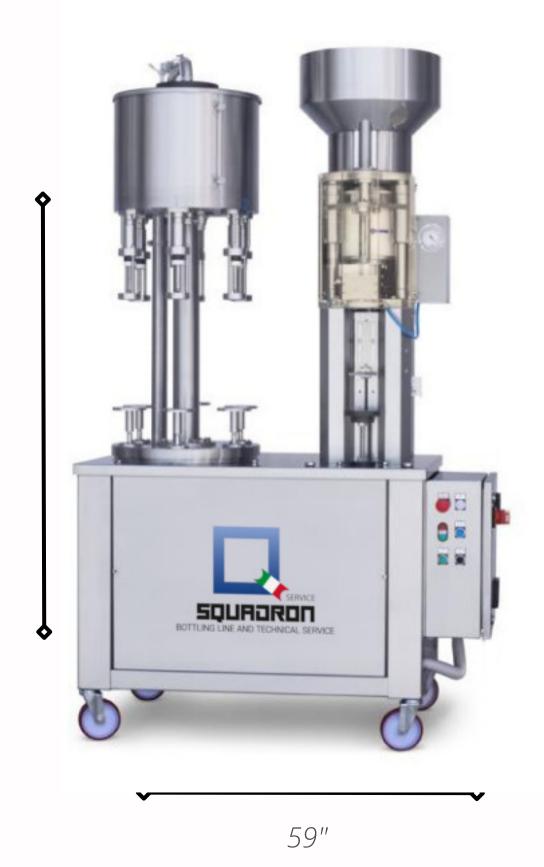

#### **Dimensions**

86,6" x 59" x 33,4 " 1106,72 lb

## **Features of the machine**

**OLYMPIA 6.1V** consists of a **ROTARY FILLER** with 6 valves for gravity filling, automatic movement, pneumatic bottle lifting. + **MECHANICAL CAPPER** for straight natural corks with button operation, pneumatic bottle lifting and automatic cap distribution trough hopper.

#### **Bottles/Hour**

Max speed 700 bph

### **Bottles capacity**

0,375 to 1,5 l

- Machinery mounted on wheels
- compliance with the EC standards
- Jaws in ground hardened steel and carriages in bronze

86,6"

• Electrical panel predisposed with outlet for the pump and safety guards in