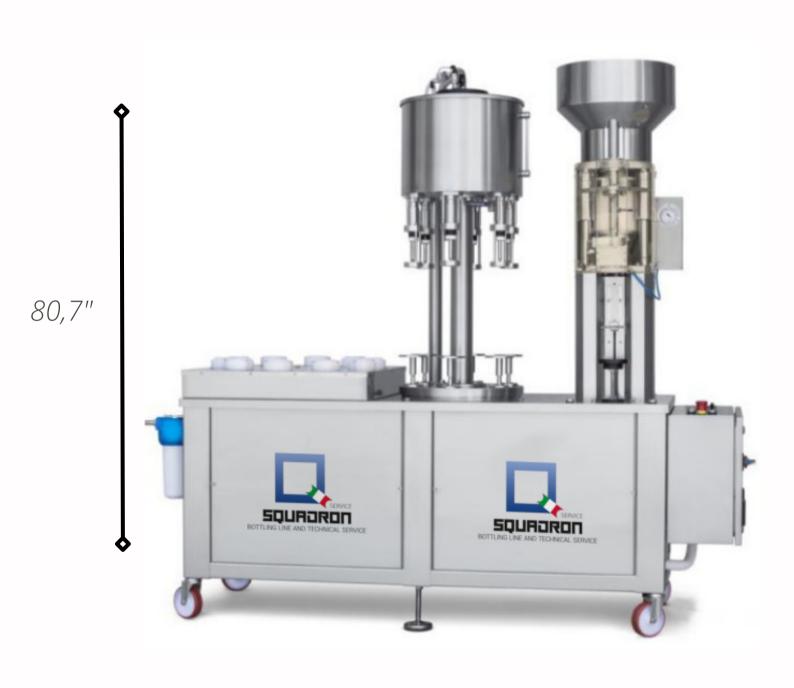

#### **Dimensions**

80,7" x 74,8" x 31,4 " 1543,24 lb

#### Features of the machine

**OLYMPIA 6.6.1R** consists of a **SEMI-AUTOMATIC RINSER** with 10 stations, functioning with sterilized water and disposable waste.

- + ROTARY FILLER with 6 valves for gravity filling.
- + **MECHANICAL CAPPER** for straight natural corks with button operation, automatic cap distribution trough hopper and pneumatic bottle lifting.

#### **Bottles/Hour**

Max speed 700 bph

### **Bottles capacity**

0,375 to 1,5 l

- Machinery mounted on wheels
- Switch board with predisposal with pump outlet, controls and safety guards complying with the EC standards
- Hardened and rectified steel jaws and bronze carriages ,pneumatic bottle lifting