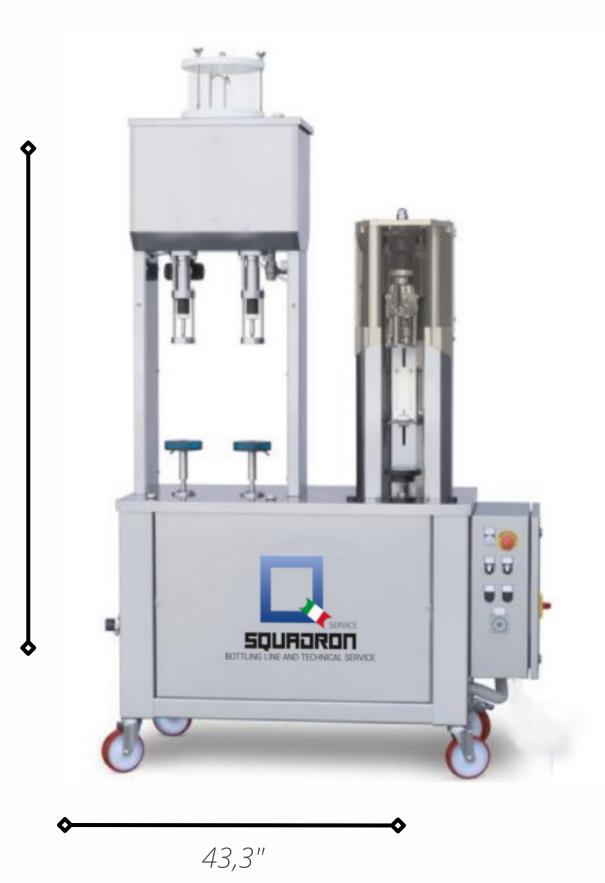

# OLYMPIA AV 2.1V

# SEMI-AUTOMATIC FILLER

#### **Dimensions**

82,6" x 43,3" x 24,8" 551,1 lb

## **Features of the machine**

**OLYMPIA AV 2.1V** consists of a 2 valves **FILLER** for vacuum filling, pneumatic bottles lifting with drop-down timer and predisposed for pump connection.

+ **MECHANICAL CAPPER MACHINE** for aluminium screw caps with push button operation, pneumatic bottles lifting and equipped with an interchangeable 4-roller head.

#### **Bottles/Hour**

Max speed 250 bph

### **Bottles capacity**

0,375 to 1,5 L

- Manual caps distribution
- Machinery mounted on wheels

82,6"

**SUITABLE FOR OIL**