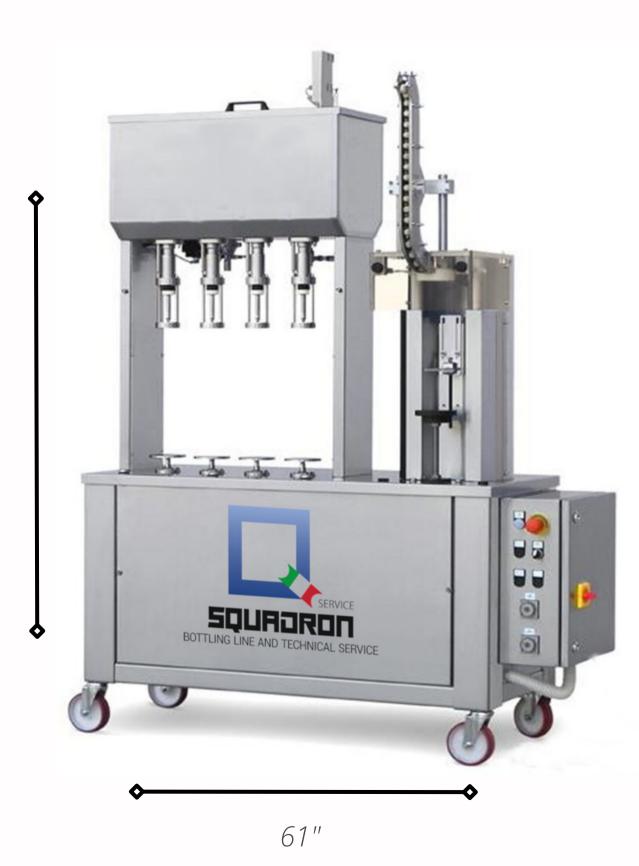

#### **Dimensions**

86,6" x 61" x 30,7" 1102 lb

#### Features of the machine

**OLYMPIA 4.1T** consists of a **FILLER** with 4 valves for gravity filling, pneumatic lifting of the bottles with timed descent and set up for pump connection, with stainless steel liquid inlet electro-valve controlled trough electric floater.

#### **Bottles capacity**

0,375 to 1,5 l

- Mounted on wheels
- Manual distribution of caps in to the chute

86,6"

+ **PNEUMATIC CAPPING MACHINE** for T-caps with button operation.

SUITABLE FOR WINES AND **SPIRITS**