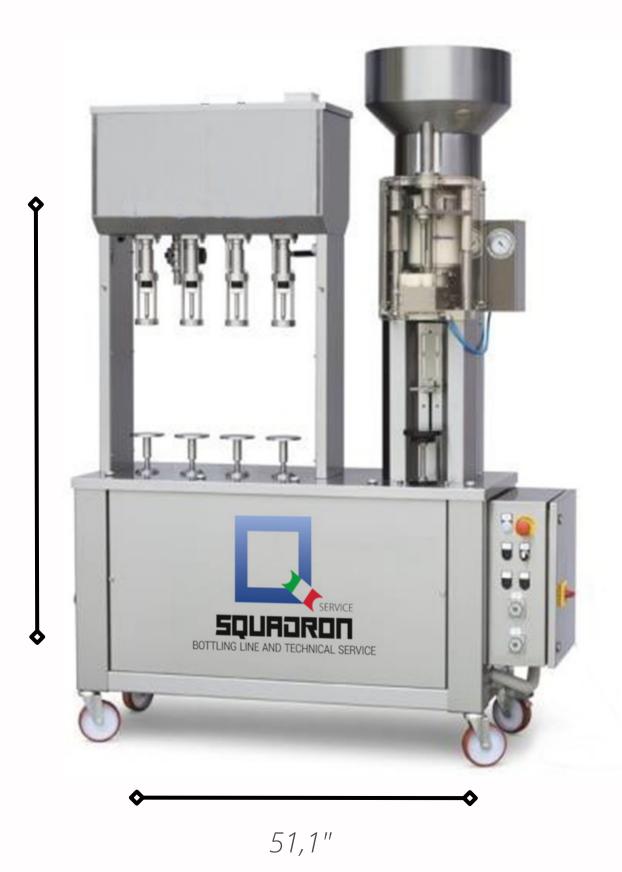

### **Dimensions**

82,6" x 51,1" x 24,8" 771,6 lb

# **Features of the machine**

**OLYMPIA 4.1R** consists of a 4-valve **FILLER** for gravity filling, pneumatic lifting of the bottles with timed descent and set up for pump connection. + MECHANICAL CAPPER for straight natural corks with button operation, pneumatic bottle lifting and automatic corks distribution through hopper.

#### **Bottles/Hour**

Max speed 500 bph

## **Bottles capacity**

0,375 to 1,5 l

- Jaws in ground hardened steel and carriages in bronze.
- Mounted on wheels
- Manual caps distribution

82,6"

SUITABLE FOR WINES AND **SPIRITS**