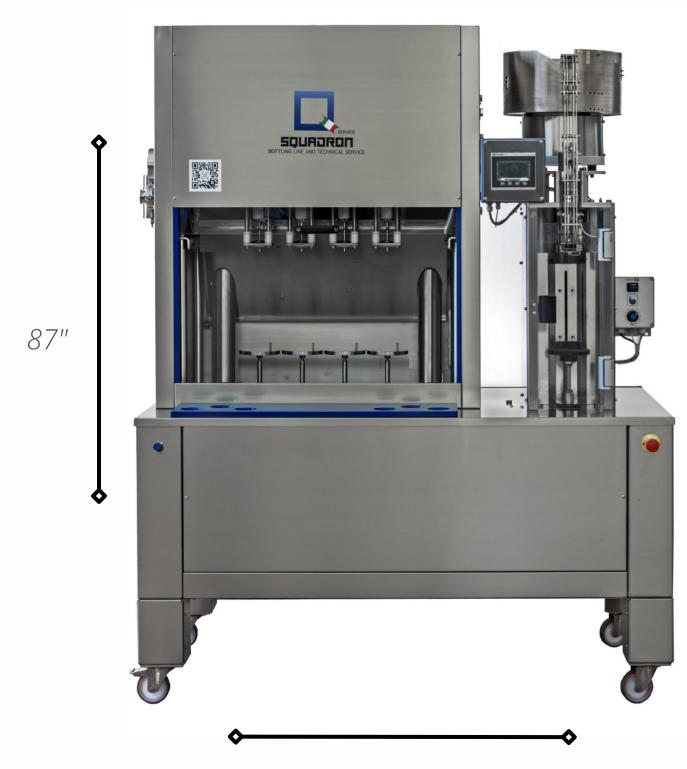

#### **Dimensions**

87" x 63,7" x 34,2" 1256,63 lb

#### Features of the machine

**EXACTA ISO DPS 4.4.1V** in an Isobaric monoblock complete with:

4 valve empty bottle rinser,

Electro-pneumatic isobaric filler with 4 valves

Single-head capping turret suitable for capping aluminum caps to be threaded.