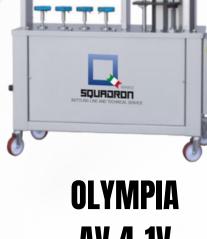

OUR

AV 4-1V

(400 bph Max)

SEMI-AUTOMATIC MONOBLOC complete with:

- 4 valves filler for high vacuum filling
- **Single-head capper** for aluminum screw caps with push-button operation.

Pneumatic bottle lifting, equipped with an interchangeable 4-roller head.

Manual distribution of capsules.