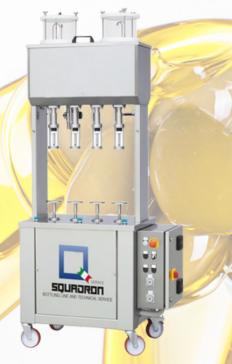

OUR

## OLYMPIA AV 4

(500 bp<mark>h Max</mark>)

SEMI-AUTOMATIC FILLER:
4-valves filler for high vacuum filling

Built in AISI 304 stainless steel.
Pneumatic bottle lifting.
Button operation.
Mounted on wheels.