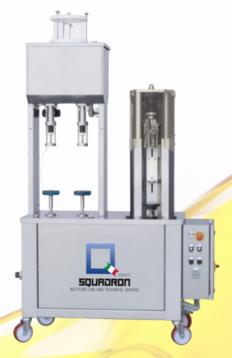

OUR

## **MACHINES**

OLYMPIA AV 2-1V

(250 bph Max)

SEMI-AUTOMATIC MONOBLOC complete with:

- 2 valves filler for high vacuum filling
- **Single-head capper** for aluminum screw caps with push-button operation

Pneumatic bottle lifting, equipped with an interchangeable 4-roller head.

Manual distribution of capsules.