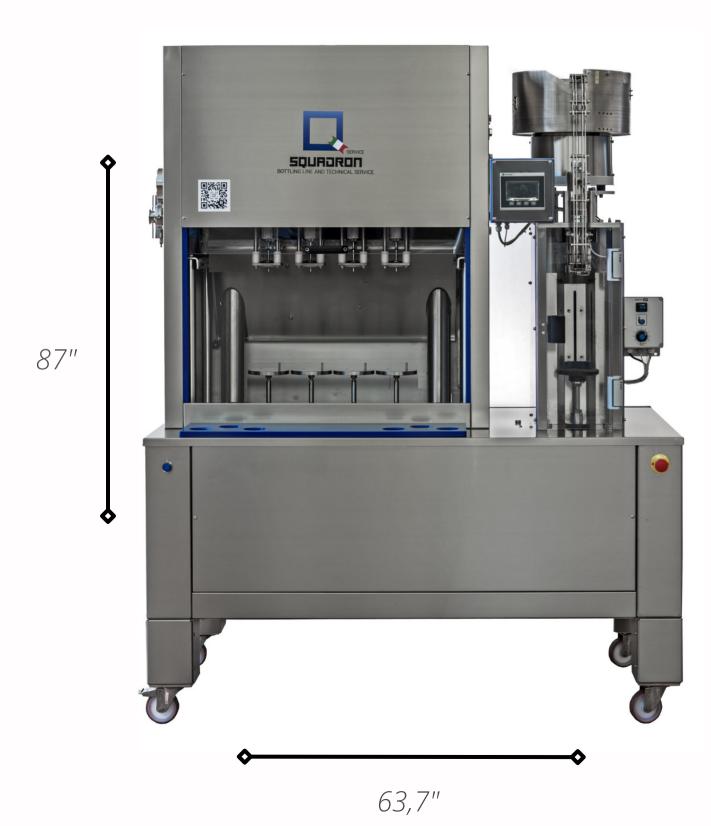

#### **Dimensions**

87" x 63,7" x 34,2" 1256,6 lb

#### Features of the machine

**EXACTA ISO DPS 4.4.1C** in an Isobaric monoblock complete with:

4 valve empty bottle rinser.

Electro-pneumatic isobaric filler with 4 valves.

Single head capper for crown caps Ø 26 or 29 mm.