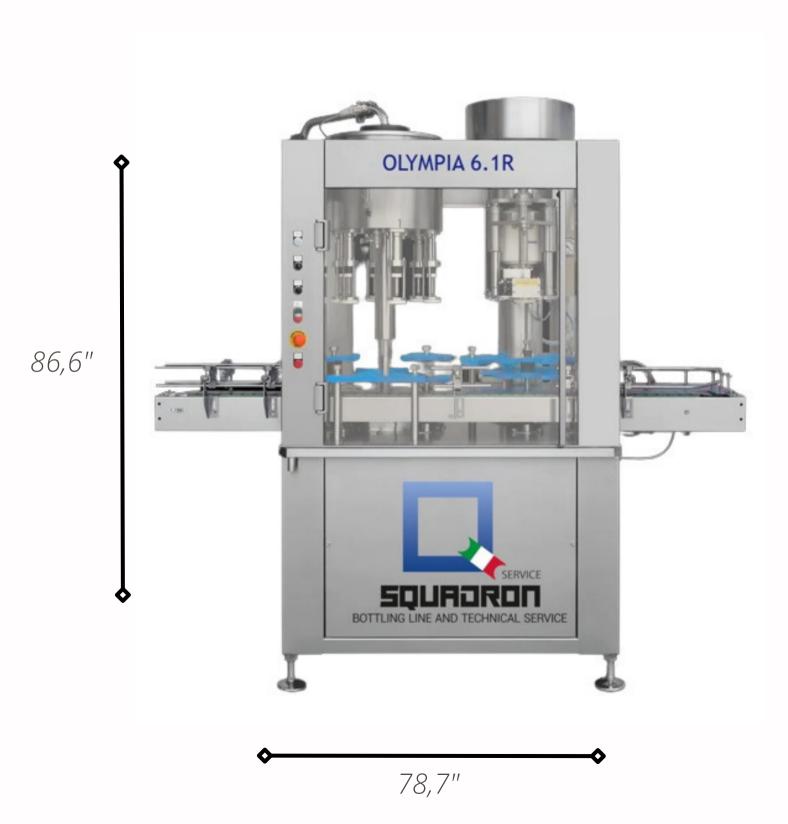

# OLYMPIA 6.1R

#### **Dimensions**

86,6" x 78,7" x 38,5 " 1984,1 lb

#### Features of the machine

**OLYMPIA 6.1R** consists of a **ROTARY FILLER** with 6 valves for gravity filling, automatic movement, pneumatic bottle lifting.

+ Single-head **MECHANICAL CAPPER** for straight natural corks.