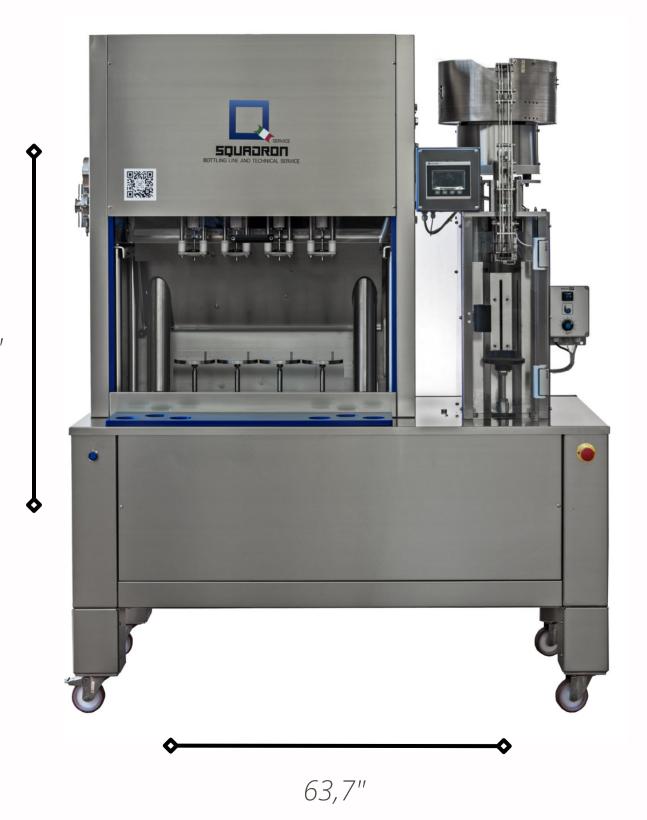

### **Dimensions**

87" x 63,7" x 34,2" 1256,6 lb

## **Features of the machine**

**EXACTA ISO DPS 4.4.1R** is an Isobaric monoblock complete with: 4 valve empty bottle rinser, Electro-pneumatic isobaric filler with 4 valves Single-head capping turret suitable for straight natural corks complete with: corks containment hopper, cap descent chute, cap inserting spindle, 4 hardened and rectified stainless steel jaws suitable for straight natural cork closure.

#### **Bottles/Hour**

450 BH from 0.75L

#### **Bottles capacity**

0,33 to 1 L

- Base in AISI 304 stainless steel
- PIC touch screen
- Possibility of memorizing 16 recipes for 16 types of product/bottle.

87"

• Containment tank made of stainless steel AISI 304 certified PED (pressure)