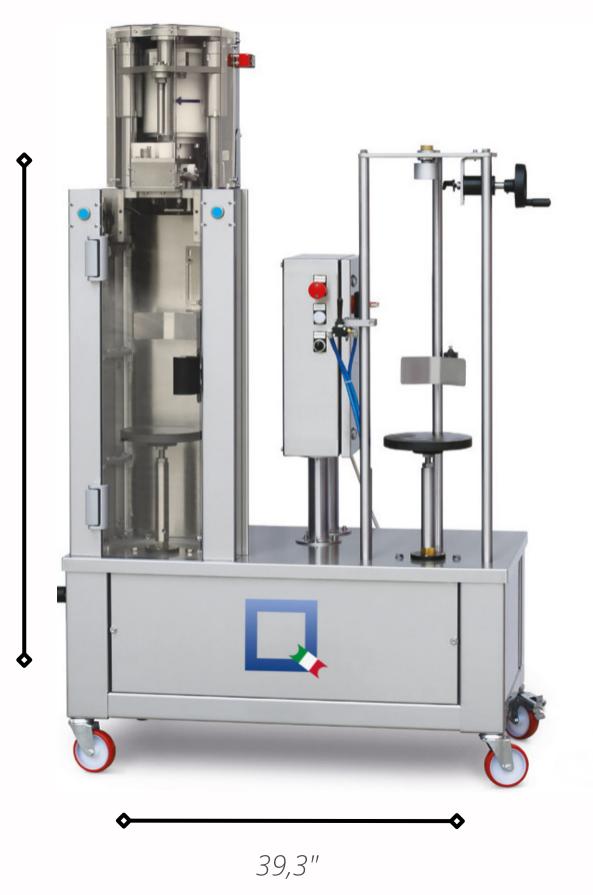

#### **Dimensions**

70,8" x 39,3" x 119" 661,3 lb

### Features of the machine

**OLYMPIA 1F.1G.** consists of a **MECHANICAL CORKER MACHINE** for mushroom caps, with button operation, pneumatic bottle lifting and manual distribution of the caps.

+ **WIREHOODER** with manual control, pneumatic bottle lifting, manual distribution and rolling of wirehoods.

#### **Bottles capacity**

3-6-9

- Hardened and ground steel jaws and bronze carriages
- Mounted on wheels

70,8"

SUITABLE FOR WINES AND **SPIRITS**