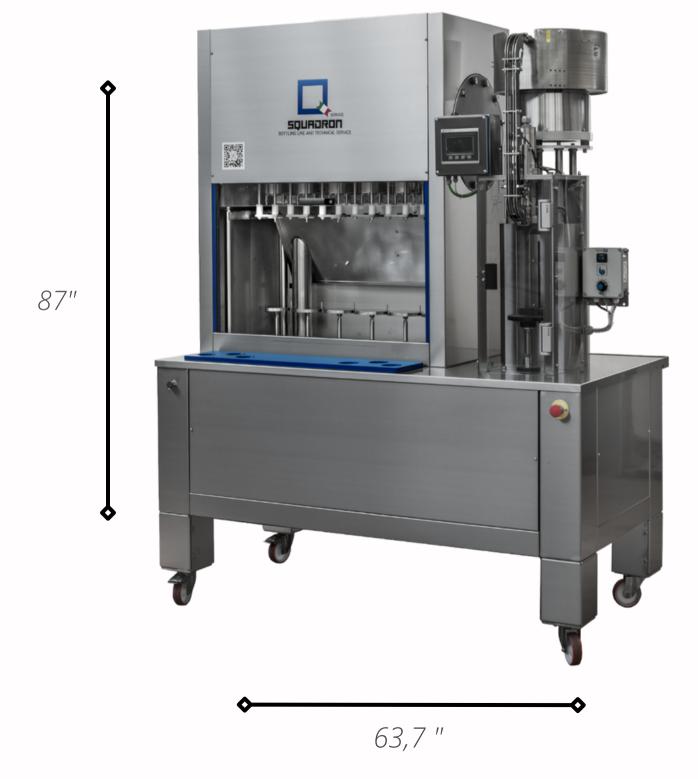

### **Dimensions**

87" x 63,7" x 34,2" 1278,6 lb

#### Features of the machine

**EXACTA ISO DPS 6.6.1R** is an Isobaric monoblock complete with:

6 valve empty bottle rinser,

Electro-pneumatic isobaric filler with 6 valves

Single-head capping turret suitable for straight natural cork complete with: corks containment hopper, cap descent chute, cap inserting spindle, 4 hardened and ground stainless steel jaws suitable for straight natural cork closure.